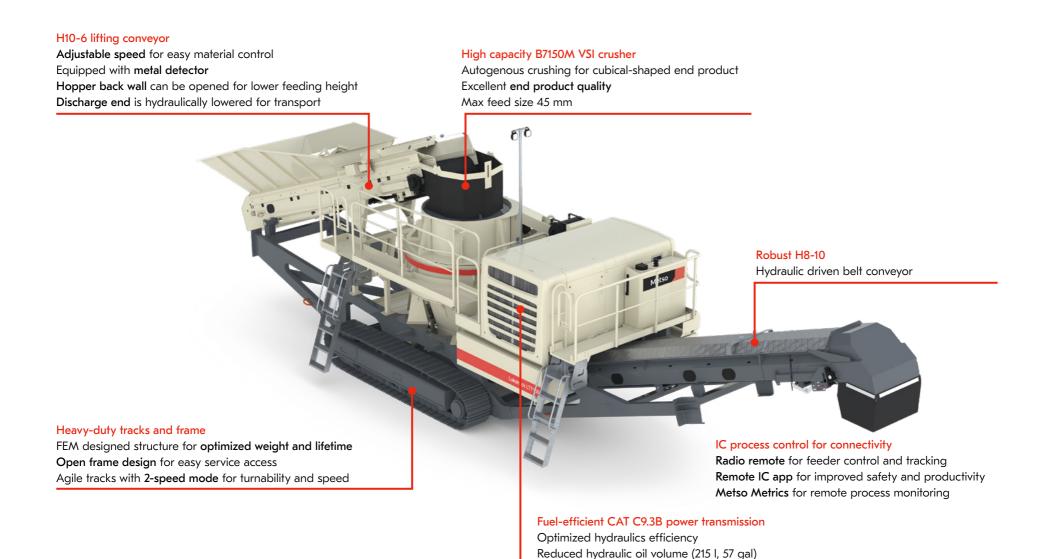

## Metso Lokotrack<sup>®</sup> LT7150™ Final player in the crushing game

Lokotrack LT7150 mobile VSI crusher is designed for the final stage of crushing process. Built around Barmac<sup>®</sup> vertical shaft impact (VSI) crushing unit, LT7150<sup>TM</sup> is ideal for producing high-quality cubical aggregates, road base and prime quality manufactured sand.

# Metso

| Transport dimensions                                           |                                                |                                          |
|----------------------------------------------------------------|------------------------------------------------|------------------------------------------|
| Weight<br>Length<br>Width<br>Height                            | 30,000 kg<br>16,800 mm<br>3,000 mm<br>3,400 mm | 66,100 lbs<br>55' 1"<br>9' 10"<br>11' 2" |
| Feeder                                                         | Belt feeder                                    |                                          |
| Hopper volume<br>Loading height<br>Loading width               | 5 m³<br>2,740 mm<br>2,500 mm                   | 6.5 yd <sup>3</sup><br>9' 0"<br>8' 2"    |
| Crusher                                                        | Barmac® B7150M™                                |                                          |
| Feed opening<br>Drive type<br>Nominal power<br>Process control | 45 mm<br>Hydraulic<br>IC                       | 1,8"<br>Hydraulic<br>IC                  |
| Main conveyor                                                  | H8-10                                          |                                          |
| Width<br>Length<br>Discharge height                            | 800 mm<br>10,000 mm<br>3,020 mm                | 31,5"<br>33'<br>119"                     |
| Power unit                                                     | CAT® C9.3B, Volvo                              | D11 / Volvo D13                          |
| Power<br>Fuel /hydr.oil vol.                                   | 310 / 315 / 356 kW<br>600 / 215 I              | 416 / 422 / 477 hp<br>159 / 57 gal       |
| Options                                                        |                                                |                                          |