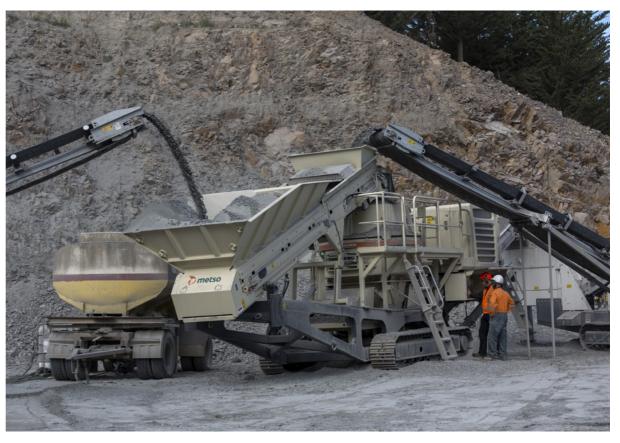

## Metso Lokotrack<sup>®</sup> LT7150™ Final player in the crushing game

Lokotrack LT7150 mobile VSI crusher is designed for the final stage of crushing process. Built around Barmac<sup>®</sup> vertical shaft impact (VSI) crushing unit, LT7150<sup>TM</sup> is ideal for producing high-quality cubical aggregates, road base and prime quality manufactured sand.

### **Applications**

Road construction

# Manufactured sand